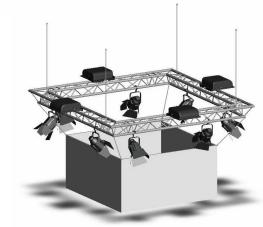

## Overall lighting of your booth

#### Lighting Kit 1

3 m structure 2 JADE 200W spotlights Power supply:1kW

6 m structure 4 JADE 200W spotlights Power supply:1kW