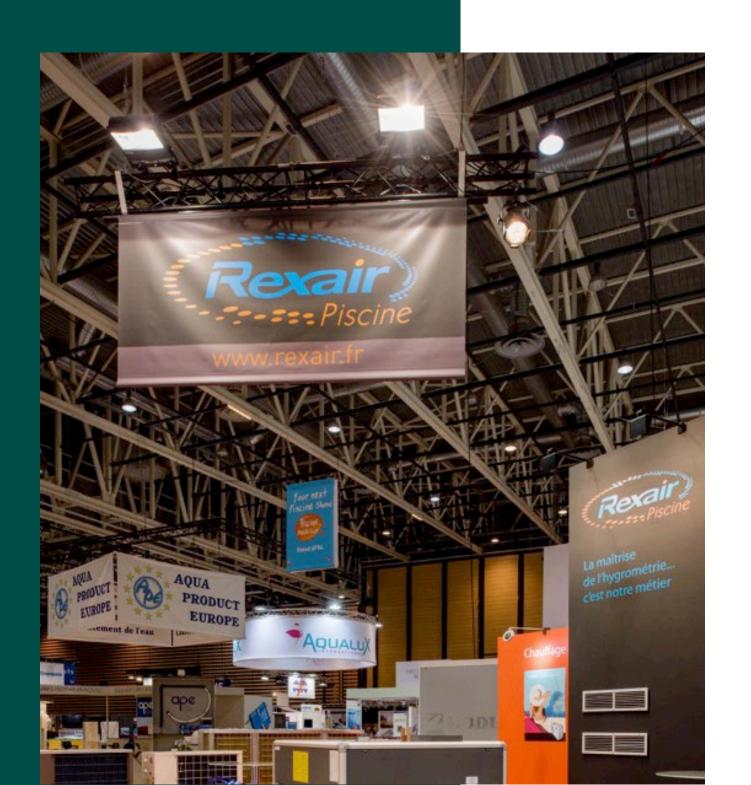

#### Keep a high profile for instant visibility

3 possibilities for overhead suspension: beneath a support truss, support cables or a rotating unit!

+

#### Linear module

1 m long x 1 m high one side or double-sided 2 m long x 1 m high one side or double-sided 3 m long x 1 m high one side or double-sided 4 m long x 1 m high one side or double-sided