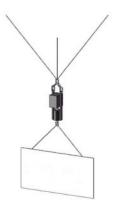

We provide suspension system for you to create your own overhead display

#### Slings:

Essential for suspending equipment such as lighting truss or signage.

This 6 mm steel cable is attached to one or more framework points using steel shackles and ends in a loop. The number of suspension points depends on the weight and size of the equipment to be suspended.