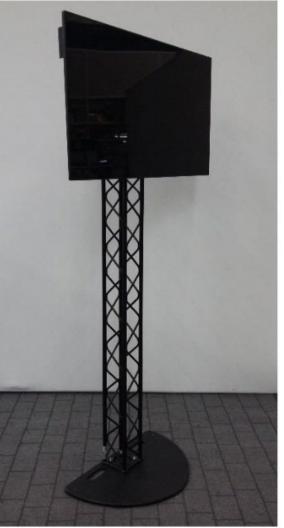

Feet standing screens on which you can install your peripheral device (DVD player, laptop, USB stick).

Available sizes: (prices for feet standing screens only)

- -43"
- -49"
- 55"

+

Non-contractual picture