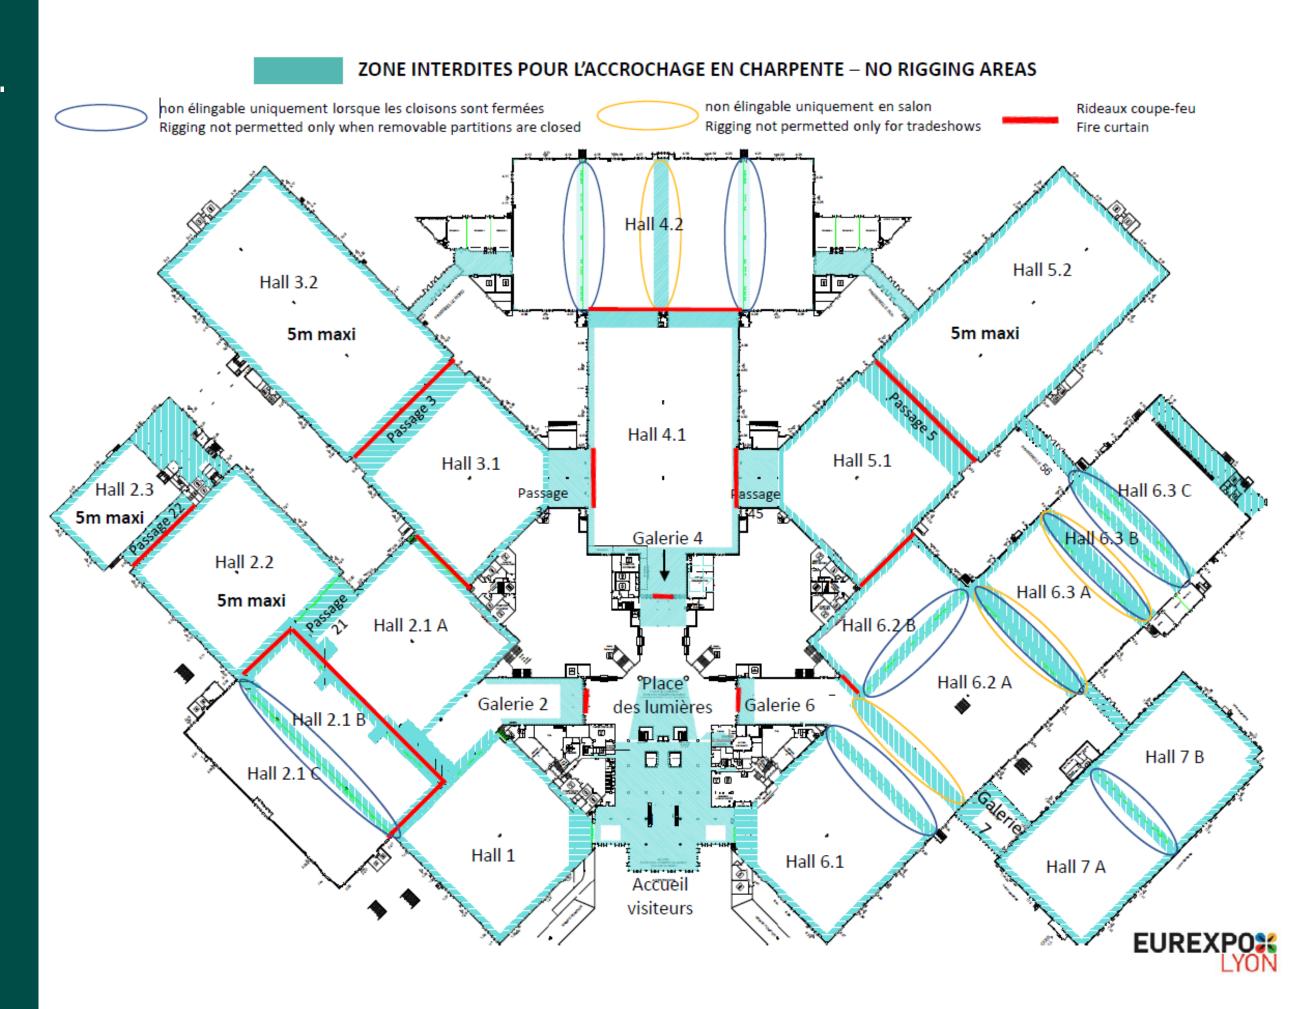

#### Slings:

Essential for suspending equipment such as lighting truss or signage.

This 6 mm steel cable is attached to one or more framework points using steel shackles and ends in a loop. The number of suspension points depends on the weight and size of the equipment to be suspended.

#### Power supply on support cables:

A power supply line can be set between the support cables and the switch box on the ground to power the spotlights Choose the plug you need at the end of the cable.

- 16A (max 3kW)







Every project is subject to validation. Its feasibility is not guaranteed.

### <u>A</u> Electrical connection:

- Overhead electrical cables are supplied without being connected to the electric box, if ordered out of a lightning kit or without spotlights.

#### No-rigging zones:





### REQUEST FOR FEASIBILITY ANALYSIS FOR INSTALLATION OF SUSPENDED OVERHEAD DISPLAY

| EXHIBITION:                                                                                                                                                                                                                                                                                                     |
|-----------------------------------------------------------------------------------------------------------------------------------------------------------------------------------------------------------------------------------------------------------------------------------------------------------------|
| Complete this document legibly in black ink and return it with your order form,