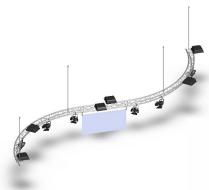

#### Lighting kit 16:

Cross-shaped structure of 6,70m 5 Jade 200W spotlights 4 StudioCob 160W spotlights 1 square banner 2x1m Power supply: 2 kW

#### Lighting kit 15:

Cross-shaped structure of 4,70m 4 Jade 200W spotlights 1 square banner 2x1m Power supply:1kW