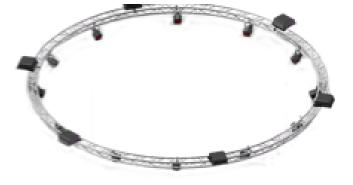

#### Lighting kit 8

6m diameter structure

5 JADE 200W spotlights 5 Studio Cob 160W spotlights Power supply: 2 kW

#### Lighting kit 9

8m diameter structure

6 JADE 200W spotlights 12 Studio Cob 160W spotlights Power supply: 4 kW

#### Lighting kit 11

6m diameter structure

5 JADE 200W spotlights 5 Studio Cob 160W spotlights Power supply: 2 kW

#### Lighting Kit 10

10m diameter structure

8 JADE 200W spotlights 16 Studio Cob 160W spotlights Power supply: 4 kW

#### Lighting kit 12

8m diameter structure

6 JADE 200W spotlights 10 Studio Cob 160W spotlights Power supply: 3 kW