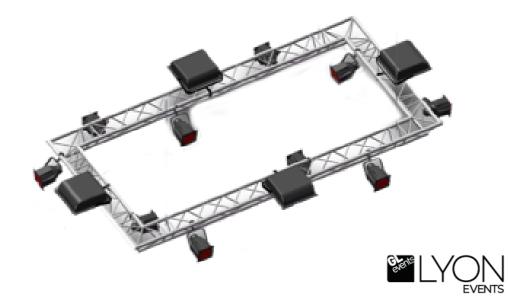

#### Lighting Kit 6

Structure 2x4 m 4 JADE 200W spotlights 12 Studio Cob 160W spotlights Power supply: 3 kW

Do you need a very precise and personalized kit?

Don't hesitate to contact us for on-demand kits!