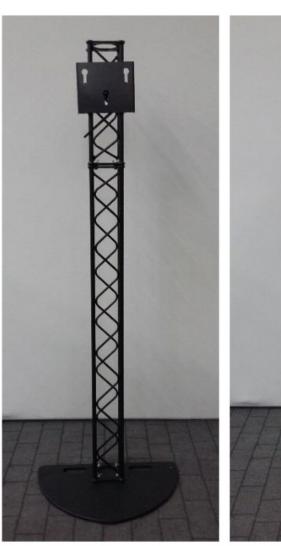

Feet standing screens on which you can install your peripheral device (DVD player, laptop, USB stick).

Available sizes: (prices for feet standing screens only)

- -43"
- -49"
- 55"

+

Non-contractual picture