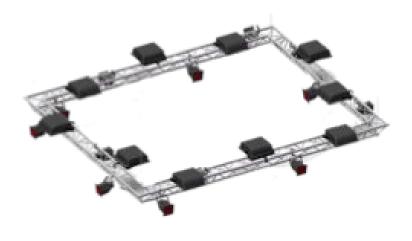

#### Lighting kit 13:

Structure 2 x 1/4 crown of 6m diameter and 2m of structure

4 Jade 200W spotlights 4 StudioCob 160W spotlights 1 double sided banner 2x1 m Power supply: 2 kW

#### Lighting kit 14:

Structure 2 x 1/4 crown of 8m diameter and 2m of structure

6 Jade 200W spotlights 6 StudioCob 160W spotlights 1 double sided banner 2x1 m Power supply: 2,5 kW