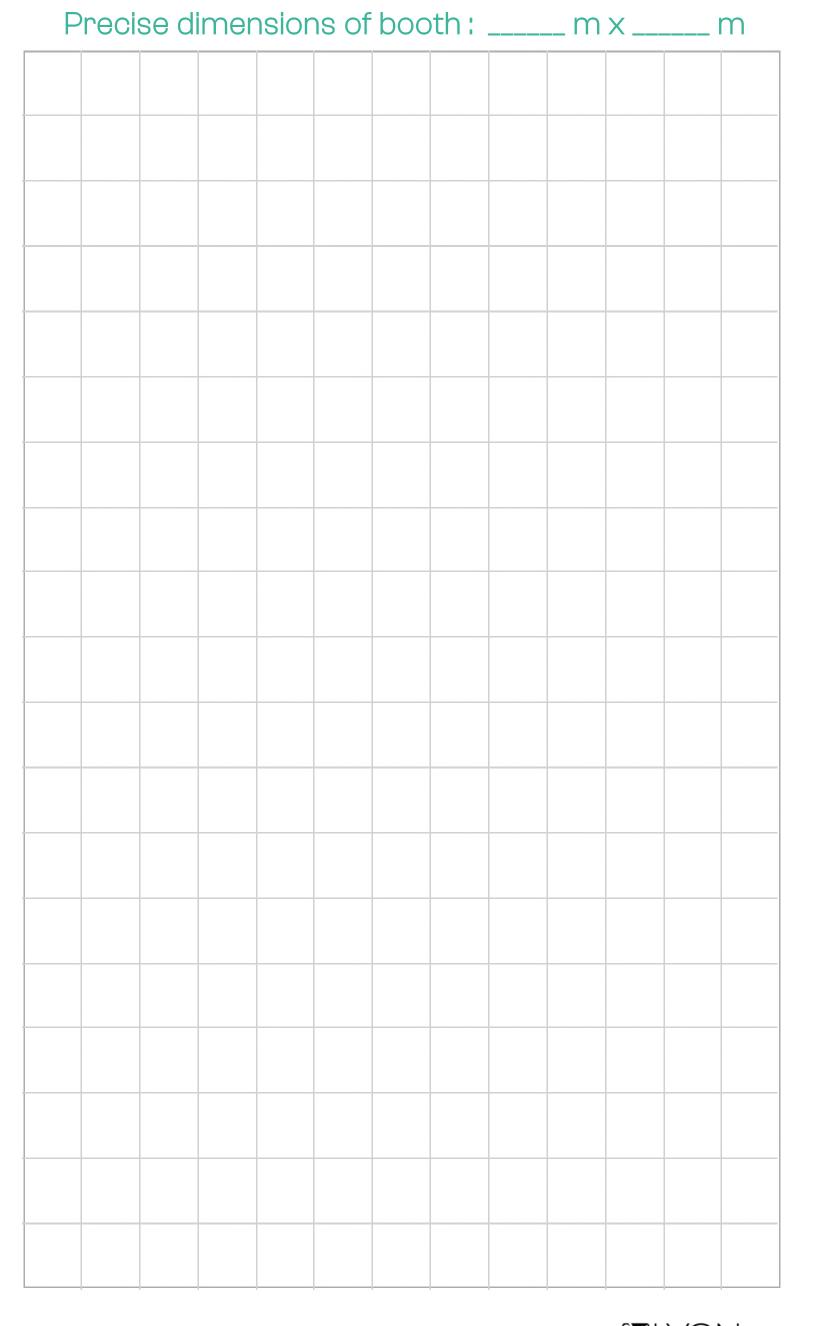

### REQUEST FOR FEASIBILITY ANALYSIS FOR INSTALLATION OF SUSPENDED OVERHEAD DISPLAY

| EXHIBITION:                                                                                                                                                                                                                                                                                                     |
|-----------------------------------------------------------------------------------------------------------------------------------------------------------------------------------------------------------------------------------------------------------------------------------------------------------------|
| Complete this document legibly in black ink and return it with your order form,                                                                                                                                                                                                                                 |
| 1- EXHIBITORS INFORMATION                                                                                                                                                                                                                                                                                       |
| COMPANY NAME:                                                                                                                                                                                                                                                                                                   |
| BOOTH N°:                                                                                                                                                                                                                                                                                                       |
| 2- INSTALLATION OF SUSPENDED OVERHEAD DISPLAY                                                                                                                                                                                                                                                                   |
| CAUTION: The exhibitor must:                                                                                                                                                                                                                                                                                    |
| <ul> <li>Sketch the stand on the grid (or return an oriented and dimensioned drawing of the stand on plain paper, respecting the instructions given),</li> <li>Specify the alley position, the name or number of adjacent stands, separation partitions,</li> <li>Provide the following information:</li> </ul> |
| ☐ Description of equipment suspended:                                                                                                                                                                                                                                                                           |
| ☐ Weight of equipment suspended:                                                                                                                                                                                                                                                                                |
| ☐ Height of sling loop (from bare floor):                                                                                                                                                                                                                                                                       |
| <ul> <li>■ Means of hoisting the suspended equipment (important, specify positions on drawing):</li> <li>■ Pulley blocks: Number:</li></ul>                                                                                                                                                                     |
| <ul> <li>Do you need supplementary equipment and/or installation? If so, what?:</li> <li>Lights gantries</li> <li>Structure lighting, display banners</li> </ul>                                                                                                                                                |
| ☐ Installation and removal of suspended equipment                                                                                                                                                                                                                                                               |
| ■ Specify the positioning of the various services below, using the symbols:                                                                                                                                                                                                                                     |