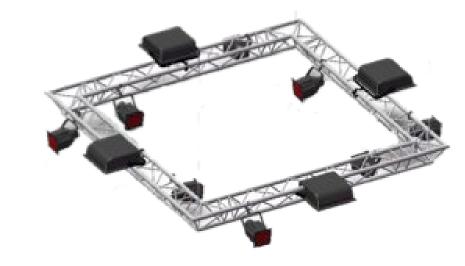

#### Lighting Kit 5

Structure 3x3 m 4 JADE 200W spotlights 8 Studio Cob 160W spotlights Power supply: 3 kW