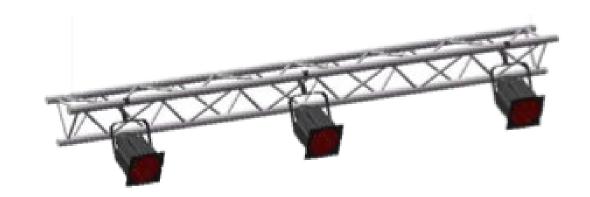

#### Lighting Kit 1

3 m structure 2 JADE 200W spotlights Power supply:1kW

6 m structure 4 JADE 200W spotlights Power supply:1kW