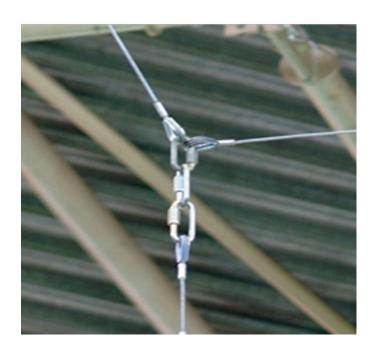

#### Slings:

Essential for suspending equipment such as lighting truss or signage.

This 6 mm steel cable is attached to one or more framework points using steel shackles and ends in a loop. The number of suspension points depends on the weight and size of the equipment to be suspended.