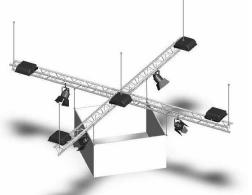

#### Lighting Kit 4

6 m structure 3 JADE 200W spotlights 4 Studio Cob 160W spotlights Power supply: 2 kW

#### Lighting Kit 5

Structure 3x3 m 4 JADE 200W spotlights 8 Studio Cob 160W spotlights Power supply: 3 kW

#### Lighting Kit 6

Structure 2x4 m 4 JADE 200W spotlights 12 Studio Cob 160W spotlights Power supply: 3 kW

Do you need a very precise and personalized kit?

Don't hesitate to contact us for on-demand kits!