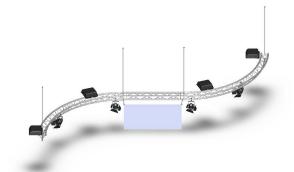

#### Lighting kit 13:

Structure 2 x 1/4 crown of 6m diameter and 2m of structure

4 Jade 200W spotlights 4 StudioCob 160W spotlights 1 double sided banner 2x1 m Power supply: 2 kW

#### Lighting kit 14:

Structure 2 x 1/4 crown of 8m diameter and 2m of structure

6 Jade 200W spotlights 6 StudioCob 160W spotlights 1 double sided banner 2x1 m Power supply: 2,5 kW