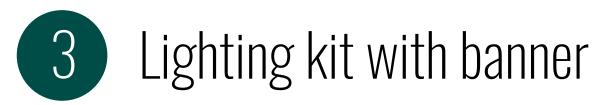

#### Lighting kit 13:

Structure 2 x 1/4 crown of 6m diameter and 2m of structure

4 Jade 200W spotlights 4 StudioCob 160W spotlights 1 double sided banner 2x1 m Power supply: 2 kW

#### Lighting kit 14:

Structure 2 x 1/4 crown of 8m diameter and 2m of structure

6 Jade 200W spotlights 6 StudioCob 160W spotlights 1 double sided banner 2x1 m Power supply: 2,5 kW