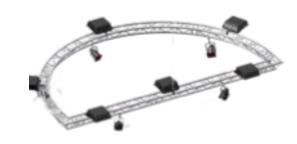

#### Lighting kit 8

6m diameter structure

5 JADE 200W spotlights 5 Studio Cob 160W spotlights Power supply: 2 kW

#### Lighting kit 9

8m diameter structure

6 JADE 200W spotlights 12 Studio Cob 160W spotlights Power supply: 4 kW

#### Lighting kit 11

6m diameter structure

5 JADE 200W spotlights 5 Studio Cob 160W spotlights Power supply: 2 kW

#### Lighting kit 12

8m diameter structure

6 JADE 200W spotlights 10 Studio Cob 160W spotlights Power supply: 3 kW